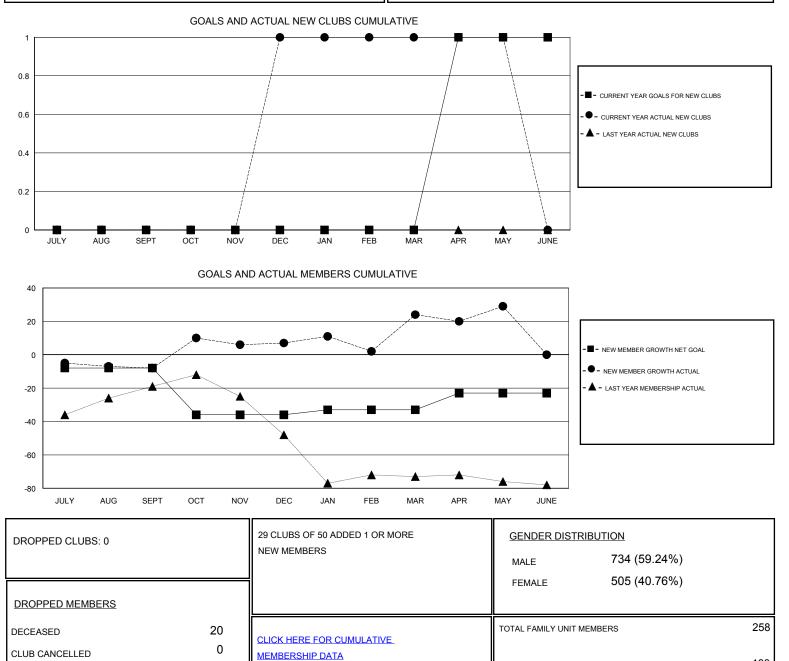

## LOCATION TENNESSEE

GMT CA

| Clubs                 |               |           |               | Members               |                                                                |                                                              |                                                    |
|-----------------------|---------------|-----------|---------------|-----------------------|----------------------------------------------------------------|--------------------------------------------------------------|----------------------------------------------------|
| RESULTS FOR 2016-2017 |               |           |               | RESULTS FOR 2016-2017 |                                                                |                                                              |                                                    |
| QUARTER               | NEW CLUB GOAL | NEW CLUBS | DROPPED CLUBS | QUARTER               | NEW MEMBER GROWTH<br>NET GOAL (not reinstated<br>or transfers) | NEW MEMBER<br>GROWTH ACTUAL (not<br>reinstated or transfers) | DROPPED<br>MEMBERS ACTUAL<br>(including transfers) |
| JULY/AUG/SEPT         | 0             | 0         | 0             | JULY/AUG/SEPT         | -8                                                             | 37                                                           | 45                                                 |
| OCT/NOV/DEC           | 0             | 1         | 0             | OCT/NOV/DEC           | -28                                                            | 59                                                           | 44                                                 |
| JAN/FEB/MAR           | 0             | 0         | 0             | JAN/FEB/MAR           | 3                                                              | 50                                                           | 33                                                 |
| APR/MAY/JUNE          | 1             | 0         | 0             | APR/MAY/JUNE          | 10                                                             | 22                                                           | 17                                                 |

OTHER

TOTAL

119

139

FAMILY MEMBERS PAYING HALF

DUES

133